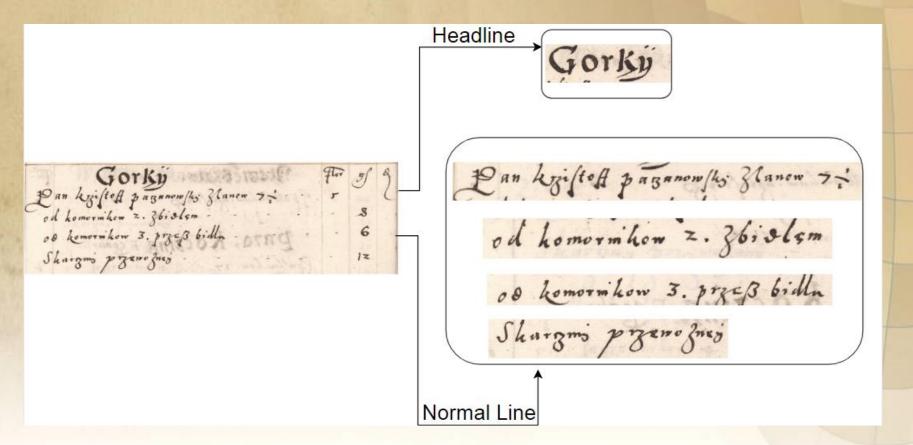

| Sulkowycze Magintin don!       |   |   |
|--------------------------------|---|---|
| Andre Born fix A Colonis 12 in | 3 |   |
| Industribe of bears 1.         |   | 4 |

| Gorky<br>Pan kzistest pasanowsky Flanow 7: | Flor | 95 | 9 |
|--------------------------------------------|------|----|---|
| Pan briftoff paganow/h glanen 7            | 5    |    | ( |
| od komornikon z. 36 iolem -                |      | 3  |   |
| od komornikow 3. prze 3 billa -            | -    | 6  |   |
| Shargmo pozenožnej -                       |      | 12 |   |

#### Characteristics

Changing of the hands in one registers volume

Variation of the language (polish, latin, polish/latin)

Irregular abbreviations

Different styles of writing in the headlines and in the main text

# An example of the automatic text recognition

Proper recognition of frequently used words and abbreviations

Worse recognition of rarely used words and abbreviations

Very bad recognition of headlines written with different style.