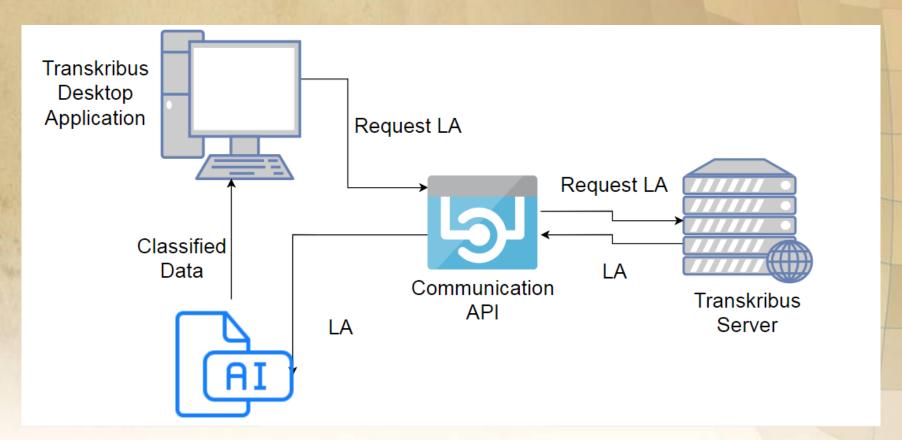

------------|----|---------------------------|
| A Coloms 7 in med land        | 4  | A Colonis 7 in medo lan   |
| De Conberna Conducen          | 5  | De Taberna Conducen       |
| h Contularis zo m agres A     | 6  | De med lan Taberali       |
| ab inglines 9 perces: Carendo | 7  | b hortulanis 20 in agri   |
| To be                         | 8  | ab inqulinis peccco Curen |
| kxanı                         | 9  | Keai                      |
| De land 8 cm medio 25 5       | 10 | Reisii: psopii Crac       |
| de Cluberm inti               | 11 | De lan 8 cum medio        |
| de med grta agri taber.       | 12 | de Taberna nul            |
|                               |    |                           |

#### Classification tool for headlines



#### Classification tool for headlines



#### Classification tool for headlines



### Tool selection - Convolutional Neural Network



Image source: https://medium.freecodecamp.org

Challenges - Image normalization

Gorky

Pan kristoft paganonski Hanow 72

Shurgmi przemożnej

Institute of History, Polish Academy of Sciences Marek Słoń, Mikołaj Słoń, Adam Zapała

Indexing of Tax Registers from 16th Century

# www.ihpan.edu.pl www.atlasfontium.pl