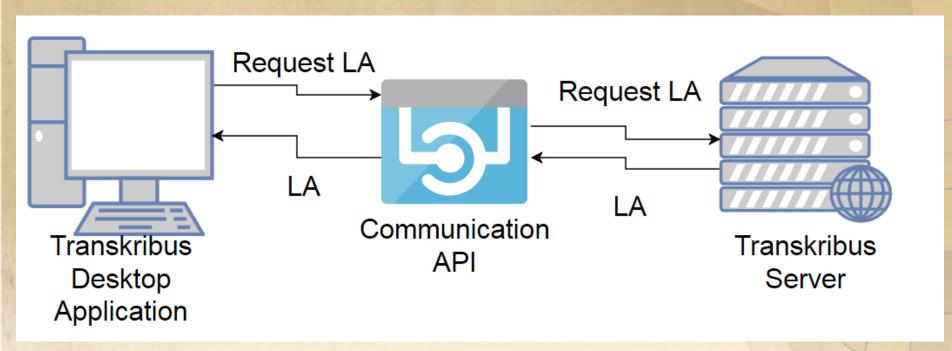

icawicze Regalis    |
|-------------------------------|----|---------------------------|
| A Coloms 7 in med land        | 4  | A Colonis 7 in medo lan   |
| De Conberna Conducen          | 5  | De Taberna Conducen       |
| h Contularis zo m agres A     | 6  | De med lan Taberali       |
| ab inglines 9 perces: Carendo | 7  | b hortulanis 20 in agri   |
| To be                         | 8  | ab inqulinis peccco Curen |
| kxanı                         | 9  | Keai                      |
| De land 8 cm medio 25 5       | 10 | Reisii: psopii Crac       |
| de Cluberm inti               | 11 | De lan 8 cum medio        |
| de med grta agri taber.       | 12 | de Taberna nul            |
|                               |    |                           |

#### Classification tool for headlines



#### Classification tool for headlines



#### Classification tool for headlines



### Tool selection - Convolutional Neural Network



Image source: https://medium.freecodecamp.org

Challenges - Image normalization

Gorky

Pan kristoft paganonski Hanow 72

Shurgmi przemożnej

Institute of History, Polish Academy of Sciences Marek Słoń, Mikołaj Słoń, Adam Zapała

Indexing of Tax Registers from 16th Century

# www.ihpan.edu.pl www.atlasfontium.pl