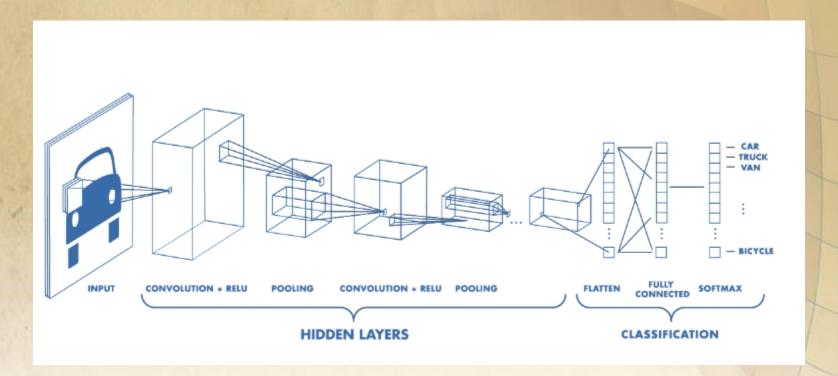

### Tool selection - Convolutional Neural Network

Image source: https://medium.freecodecamp.org

Challenges - Image normalization

Gorky

Pan kristoft paganonski Hanow 72

Shurgmi przemożnej

Institute of History, Polish Academy of Sciences Marek Słoń, Mikołaj Słoń, Adam Zapała