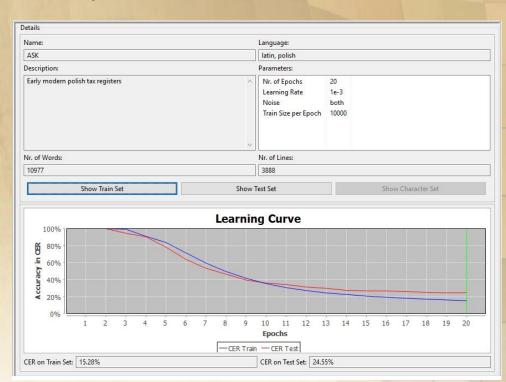

# HTR(CITIab) Model

Nr. of Words: 10 977

CER on Train Set: 15.28%

CER on Test Set: 24.55%