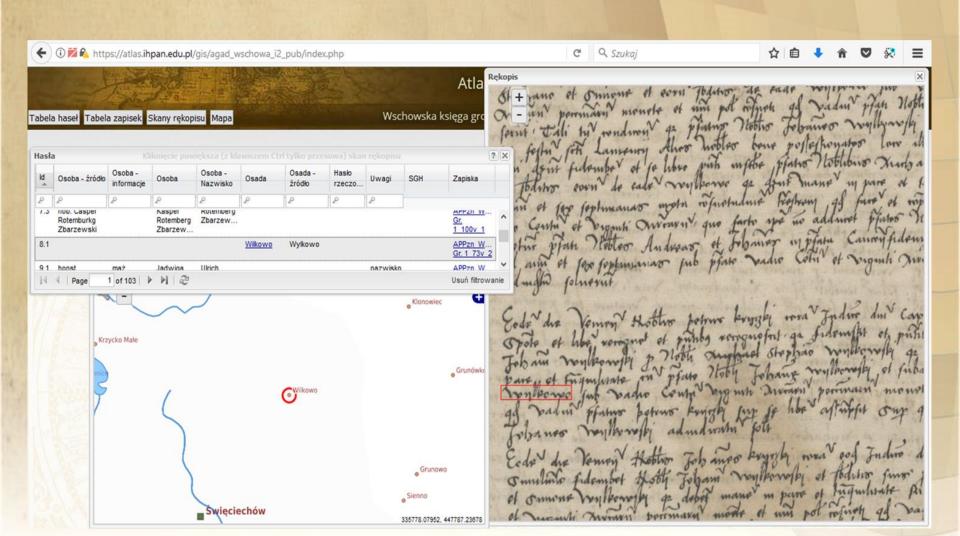

Map

GIS Datbase

Footnotes

c.a. 25 000 settlements

c.a. 70 000 pages of manuscripts

hundreds of different hands and writing styles

c.a. 250 000 headlines with settlements names